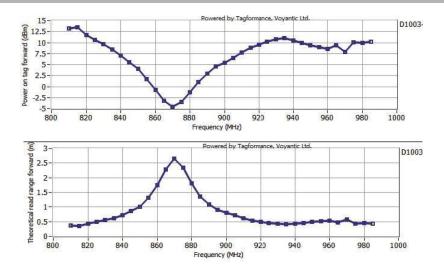

## **Functional Specifications:**

| RFID Protocol:                             | EPC Class1 Gen2, ISO18000-6C                        |
|--------------------------------------------|-----------------------------------------------------|
| Frequency:                                 | (US) 902-928MHz, (EU) 865-868MHz                    |
| IC type:                                   | Alien Higgs-3                                       |
| Memory:                                    | EPC 96bits (Up to 480bits), USER 512bits, TID64bits |
| Write Cycles:                              | 100,000times                                        |
| Functionality:                             | Read/write                                          |
| Data Retention:                            | Up to 50 Years                                      |
| Applicable Surface:                        | Metal Surfaces                                      |
| Read Range :                               | 150cm - (US) 902-928MHz, on metal                   |
| (Fix Reader:ThingMagic FU-M6-E, 36dBm/4W)  | 130cm - (EU) 865-868MHz, on metal                   |
| Read Range :                               | 100cm - (US) 902-928MHz, on metal                   |
| (Handheld Reader: OP9908, R2000, 33dBm/2W) | 95cm - (EU) 865-868MHz, on metal                    |
| Warranty:                                  | 1 Year                                              |