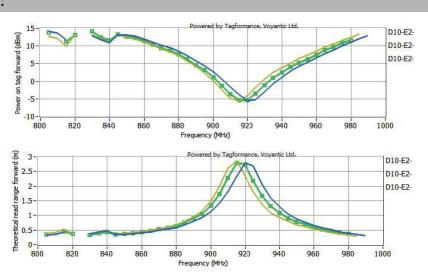

## **Functional Specifications:**

| RFID Protocol:                             | EPC Class1 Gen2, ISO18000-6C                        |
|--------------------------------------------|-----------------------------------------------------|
| Frequency:                                 | (US) 902-928MHz, (EU) 865-868MHz                    |
| IC type:                                   | Alien Higgs-3                                       |
| Memory:                                    | EPC 96bits (Up to 480bits), USER 512bits, TID64bits |
| Write Cycles:                              | 100,000times                                        |
| Functionality:                             | Read/write                                          |
| Data Retention:                            | Up to 50 Years                                      |
| Applicable Surface:                        | Metal Surfaces                                      |
| Read Range :                               | 150cm - (US) 902-928MHz, on metal                   |
| (Fix Reader:ThingMagic FU-M6-E, 36dBm/4W)  | 130cm - (EU) 865-868MHz, on metal                   |
| Read Range :                               | 100cm - (US) 902-928MHz, on metal                   |
| (Handheld Reader: OP9908, R2000, 33dBm/2W) | 95cm - (EU) 865-868MHz, on metal                    |
| Warranty:                                  | 1 Year                                              |