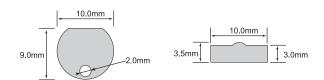

## **Physical Specification:**

| Diameter10mm, (Hole: D2mm)                |
|-------------------------------------------|
| 3.0mm without IC bump, 3.7mm with IC bump |
| FR4 (PCB)                                 |
| Black (Red, Blue, Green, White)           |
| Adhesive, Screw                           |
| 0.5g                                      |
|                                           |